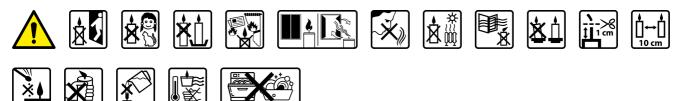

| 6                            |
| Number of packages on the layer:                | 12                           |
| Number of layers per pallet:                    | 9                            |
| Amount of pieces on EUR palette:                | 648                          |
| Amount of collective packagings on EUR palette: | 108                          |
| Dimensions/Weight of packaging:                 | 310x208x154 mm / 6,1 kg ±10% |
| Mark:                                           | Aura                         |
| EAN:                                            | 5906927034546                |
| EAN for collective packaging:                   | 5906927034805                |
| EAN per pallet:                                 | 5906927926704                |

## PICTOGRAMS



### CERTIFICATES