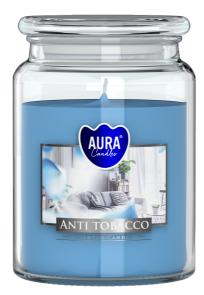

# **BIG SCENTED CANDLES IN GLASS WITH A LID | SND99-X**

## **SND99-69**

## **DESCRIPTION:**

Scented candle with a burning time of 100 hours in a large jar with a lid. Thanks to the tight closure, the scent of the candle remains more intense and, after burning, protects its surface from contamination. Many fragrances to choose from.

#### **PARAMETERS:**

| Fragrance:                                      | Anti tobacco                 |
|-------------------------------------------------|------------------------------|
| -                                               |                              |
| Colour:                                         | Blue                         |
| Burning time:                                   | ~100 h                       |
| Weight:                                         | 500 g                        |
| Diameter:                                       | ø9.8 cm                      |
| Height:                                         | 14.0 cm                      |
| Packaging:                                      | 1                            |
| Collective packaging:                           | 6                            |
| Number of packages on the layer:                | 12                           |
| Number of layers per pallet:                    | 9                            |
| Amount of pieces on EUR palette:                | 648                          |
| Amount of collective packagings on EUR palette: | 108                          |
| Dimensions/Weight of packaging:                 | 310x208x154 mm / 6,1 kg ±10% |
| Mark:                                           | Aura                         |
| EAN:                                            | 5906927034546                |
| EAN for collective packaging:                   | 5906927034805                |
| EAN per pallet:                                 | 5906927926704                |