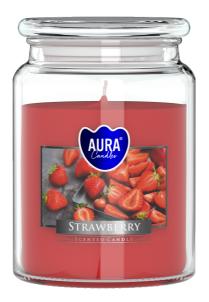

#### **DESCRIPTION:**

Scented candle with a burning time of 100 hours in a large jar with a lid. Thanks to the tight closure, the scent of the candle remains more intense and, after burning, protects its surface from contamination. Many fragrances to choose from.

### **PARAMETERS:**

Fragrance: **Strawberry** Colour: Red Burning time: ~100 h Weight: 500 q Diameter: ø9.8 cm 14.0 cm Height: Packaging: 1 Collective packaging: 6 Number of packages on the layer: 12 9 Number of layers per pallet: Amount of pieces on EUR palette: 648 Amount of collective packagings on EUR palette: 108 Dimensions/Weight of packaging:  $310x208x154 \text{ mm} / 6,1 \text{ kg} \pm 10\%$ Mark: **Aura** EAN: 5 906 927 057 965 5 906 927 057 972 EAN for collective packaging: 5 906 927 930 947 EAN per pallet: