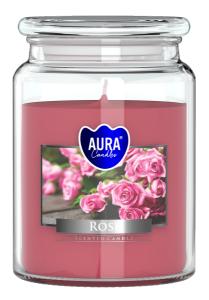

#### **DESCRIPTION:**

Scented candle with a burning time of 100 hours in a large jar with a lid. Thanks to the tight closure, the scent of the candle remains more intense and, after burning, protects its surface from contamination. Many fragrances to choose from.

#### **PARAMETERS:**

Fragrance: Rose **Pink** Colour: Burning time: ~100 h Weight: 500 q Diameter: ø9.8 cm 14.0 cm Height: Packaging: 1 Collective packaging: 6 Number of packages on the layer: 12 9 Number of layers per pallet: Amount of pieces on EUR palette: 648 Amount of collective packagings on EUR palette: 108 Dimensions/Weight of packaging:  $310x208x154 \text{ mm} / 6,1 \text{ kg} \pm 10\%$ Mark: **Aura** EAN: 5906927027289 5906927088280 EAN for collective packaging: EAN per pallet: 5906927926612