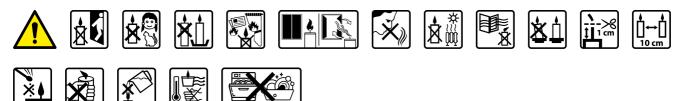

| 12                           |
| Number of layers per pallet:                    | 9                            |
| Amount of pieces on EUR palette:                | 648                          |
| Amount of collective packagings on EUR palette: | 108                          |
| Dimensions/Weight of packaging:                 | 310x208x154 mm / 6,1 kg ±10% |
| Mark:                                           | Aura                         |
| EAN:                                            | 5906927027296                |
| EAN for collective packaging:                   | 5906927088297                |
| EAN per pallet:                                 | 5906927926629                |
|                                                 |                              |

#### PICTOGRAMS



#### CERTIFICATES