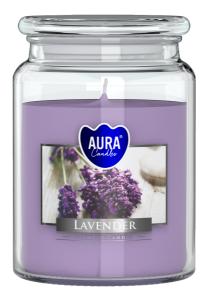

### **DESCRIPTION:**

Scented candle with a burning time of 100 hours in a large jar with a lid. Thanks to the tight closure, the scent of the candle remains more intense and, after burning, protects its surface from contamination. Many fragrances to choose from.

#### **PARAMETERS:**

| Fragrance                                       | Lavender                     |
|-------------------------------------------------|------------------------------|
| Fragrance:                                      |                              |
| Colour:                                         | Violet                       |
| Burning time:                                   | ~100 h                       |
| Weight:                                         | 500 g                        |
| Diameter:                                       | ø9.8 cm                      |
| Height:                                         | 14.0 cm                      |
| Packaging:                                      | 1                            |
| Collective packaging:                           | 6                            |
| Number of packages on the layer:                | 12                           |
| Number of layers per pallet:                    | 9                            |
| Amount of pieces on EUR palette:                | 648                          |
| Amount of collective packagings on EUR palette: | 108                          |
| Dimensions/Weight of packaging:                 | 310x208x154 mm / 6,1 kg ±10% |
| Mark:                                           | Aura                         |
| EAN:                                            | 5906927027296                |
| EAN for collective packaging:                   | 5906927088297                |
| EAN per pallet:                                 | 5906927926629                |
|                                                 |                              |