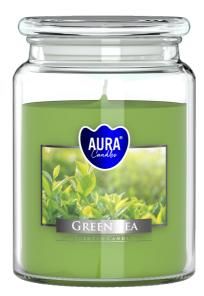

### **DESCRIPTION:**

Scented candle with a burning time of 100 hours in a large jar with a lid. Thanks to the tight closure, the scent of the candle remains more intense and, after burning, protects its surface from contamination. Many fragrances to choose from.

#### **PARAMETERS:**

| Fragrance:                                      | Green tea                    |
|-------------------------------------------------|------------------------------|
| Colour:                                         | Green                        |
|                                                 |                              |
| Burning time:                                   | ~100 h                       |
| Weight:                                         | 500 g                        |
| Diameter:                                       | ø9.8 cm                      |
| Height:                                         | 14.0 cm                      |
| Packaging:                                      | 1                            |
| Collective packaging:                           | 6                            |
| Number of packages on the layer:                | 12                           |
| Number of layers per pallet:                    | 9                            |
| Amount of pieces on EUR palette:                | 648                          |
| Amount of collective packagings on EUR palette: | 108                          |
| Dimensions/Weight of packaging:                 | 310x208x154 mm / 6,1 kg ±10% |
| Mark:                                           | Aura                         |
| EAN:                                            | 5906927027302                |
| EAN for collective packaging:                   | 5906927088303                |
| EAN per pallet:                                 | 5906927926636                |
|                                                 |                              |