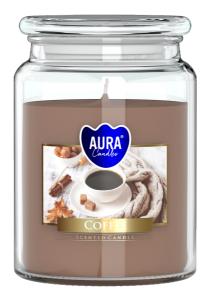

# **BIG SCENTED CANDLES IN GLASS WITH A LID | SND99-X**

# **SND99-89**

## **DESCRIPTION:**

Scented candle with a burning time of 100 hours in a large jar with a lid. Thanks to the tight closure, the scent of the candle remains more intense and, after burning, protects its surface from contamination. Many fragrances to choose from.

#### **PARAMETERS:**

| Fragrance                                       | Coffee                       |
|-------------------------------------------------|------------------------------|
| Fragrance:                                      |                              |
| Colour:                                         | Brown                        |
| Burning time:                                   | ~100 h                       |
| Weight:                                         | 500 g                        |
| Diameter:                                       | ø9.8 cm                      |
| Height:                                         | 14.0 cm                      |
| Packaging:                                      | 1                            |
| Collective packaging:                           | 6                            |
| Number of packages on the layer:                | 12                           |
| Number of layers per pallet:                    | 9                            |
| Amount of pieces on EUR palette:                | 648                          |
| Amount of collective packagings on EUR palette: | 108                          |
| Dimensions/Weight of packaging:                 | 310x208x154 mm / 6,1 kg ±10% |
| Mark:                                           | Aura                         |
| EAN:                                            | 5906927034836                |
| EAN for collective packaging:                   | 5906927034843                |
| EAN per pallet:                                 | 5906927926780                |