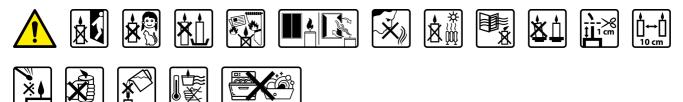

| 6                           |
| Number of packages on the layer:                | 21                          |
| Number of layers per pallet:                    | 9                           |
| Amount of pieces on EUR palette:                | 1134                        |
| Amount of collective packagings on EUR palette: | 189                         |
| Dimensions/Weight of packaging:                 | 252x170x92 mm / 3,6 kg ±10% |
| EAN:                                            | 5906927024547               |
| EAN for collective packaging:                   | 5906927024554               |
| EAN per pallet:                                 | 5906927927008               |
|                                                 |                             |

## PICTOGRAMS



### CERTIFICATES