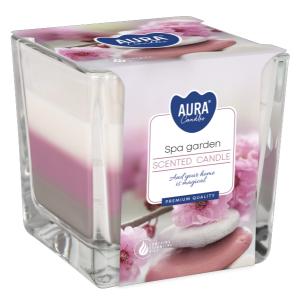

# THREE-COLOURED SCENTED CANDLES IN GLASS | SNK80-X

# SNK80-254

## **DESCRIPTION:**

Candles in a square glass with tricoloured wax are an ideal solution for people who value functionality and modern design. Thanks to two wicks, the candle's glow is more intense.

#### **PARAMETERS:**

| Fragrance:                                      | SPA garden                  |
|-------------------------------------------------|-----------------------------|
| -                                               | -                           |
| Colour:                                         | Pink                        |
| Burning time:                                   | ~32 h                       |
| Weight:                                         | 170 g                       |
| Diameter:                                       | ø8.0 cm                     |
| Dimensions:                                     | 8.0 x 8.0 x 8.0 cm          |
| Height:                                         | 8.0 cm                      |
| Packaging:                                      | 1                           |
| Collective packaging:                           | 6                           |
| Number of packages on the layer:                | 21                          |
| Number of layers per pallet:                    | 9                           |
| Amount of pieces on EUR palette:                | 1134                        |
| Amount of collective packagings on EUR palette: | 189                         |
| Dimensions/Weight of packaging:                 | 252x170x92 mm / 3,6 kg ±10% |
| EAN:                                            | 5906927024547               |
| EAN for collective packaging:                   | 5906927024554               |
| EAN per pallet:                                 | 5906927927008               |
|                                                 |                             |