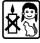

LOURED SCENTED CANDLES IN GLASS | SNK80-X

### **SNK80-356**

#### **DESCRIPTION:**

Candles in a square glass with tricoloured wax are an ideal solution for people who value functionality and modern design. Thanks to two wicks, the candle's glow is more intense.

### **PARAMETERS:**

Hibiscus - White sage Fragrance: Colour: Red Burning time: ~32 h Weight: 170 a Diameter: ø8.0 cm 8.0 x 8.0 x 8.0 cm Dimensions: Height: 8.0 cm Packaging: 1 Collective packaging: 6 Number of packages on the layer: 21 Number of layers per pallet: 9 Amount of pieces on EUR palette: 1134 Amount of collective packagings on EUR palette: 189 Dimensions/Weight of packaging: 252x170x92 mm / 3,6 kg ±10% EAN: 5906927046716 EAN for collective packaging: 5906927046723 EAN per pallet: 5906927927077

## **PICTOGRAMS**



































### **CERTIFICATES**



Page 1 from 2

Date of PDF generation / printout: 2025-04-27