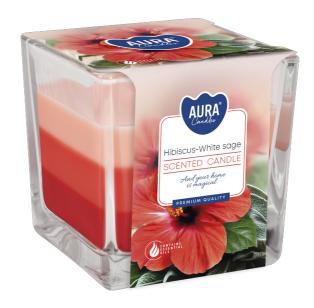

#### **DESCRIPTION:**

Candles in a square glass with tricoloured wax are an ideal solution for people who value functionality and modern design. Thanks to two wicks, the candle's glow is more intense.

### **PARAMETERS:**

Hibiscus - White sage Fragrance: Colour: Red Burning time: ~32 h Weight: 170 a Diameter: ø8.0 cm 8.0 x 8.0 x 8.0 cm Dimensions: Height: 8.0 cm Packaging: 1 Collective packaging: 6 Number of packages on the layer: 21 Number of layers per pallet: 9 Amount of pieces on EUR palette: 1134 Amount of collective packagings on EUR palette: 189 Dimensions/Weight of packaging: 252x170x92 mm / 3,6 kg ±10% EAN: 5906927046716 EAN for collective packaging: 5906927046723 EAN per pallet: 5906927927077