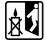

COLOURED SCENTED CANDLES IN GLASS | SNK80-X

### **SNK80-356**

#### **DESCRIPTION:**

Candles in a square glass with tricoloured wax are an ideal solution for people who value functionality and modern design. Thanks to two wicks, the candle's glow is more intense.

### **PARAMETERS:**

Hibiscus - White sage Fragrance: Colour: Red Burning time: ~32 h Weight: 170 a Diameter: ø8.0 cm 8.0 x 8.0 x 8.0 cm Dimensions: Height: 8.0 cm Packaging: 1 Collective packaging: 6 Number of packages on the layer: 21 Number of layers per pallet: 9 Amount of pieces on EUR palette: 1134 Amount of collective packagings on EUR palette: 189 Dimensions/Weight of packaging: 252x170x92 mm / 3,6 kg ±10% EAN: 5906927046716 EAN for collective packaging: 5906927046723 EAN per pallet: 5906927927077

## **PICTOGRAMS**



































### **CERTIFICATES**



Page 1 from 2

Date of PDF generation / printout: 2025-04-27