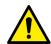

E-COLOURED SCENTED CANDLES IN GLASS | SNK80-X

### **SNK80-356**

#### **DESCRIPTION:**

Candles in a square glass with tricoloured wax are an ideal solution for people who value functionality and modern design. Thanks to two wicks, the candle's glow is more intense.

### **PARAMETERS:**

Hibiscus - White sage Fragrance: Colour: Red Burning time: ~32 h Weight: 170 a Diameter: ø8.0 cm 8.0 x 8.0 x 8.0 cm Dimensions: Height: 8.0 cm Packaging: 1 Collective packaging: 6 Number of packages on the layer: 21 Number of layers per pallet: 9 Amount of pieces on EUR palette: 1134 Amount of collective packagings on EUR palette: 189 Dimensions/Weight of packaging: 252x170x92 mm / 3,6 kg ±10% EAN: 5906927046716 EAN for collective packaging: 5906927046723 EAN per pallet: 5906927927077

## **PICTOGRAMS**



































### **CERTIFICATES**



Page 1 from 2

Date of PDF generation / printout: 2025-04-27