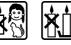

URED SCENTED CANDLES IN GLASS | SNK80-X

### **SNK80-356**

#### **DESCRIPTION:**

Candles in a square glass with tricoloured wax are an ideal solution for people who value functionality and modern design. Thanks to two wicks, the candle's glow is more intense.

### **PARAMETERS:**

Hibiscus - White sage Fragrance: Colour: Red Burning time: ~32 h Weight: 170 a Diameter: ø8.0 cm 8.0 x 8.0 x 8.0 cm Dimensions: Height: 8.0 cm Packaging: 1 Collective packaging: 6 Number of packages on the layer: 21 Number of layers per pallet: 9 Amount of pieces on EUR palette: 1134 Amount of collective packagings on EUR palette: 189 Dimensions/Weight of packaging: 252x170x92 mm / 3,6 kg ±10% EAN: 5906927046716 EAN for collective packaging: 5906927046723 EAN per pallet: 5906927927077

## **PICTOGRAMS**



































### **CERTIFICATES**



Page 1 from 2

Date of PDF generation / printout: 2025-04-27