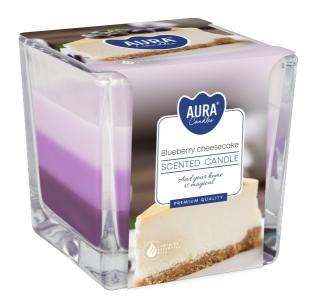

#### **DESCRIPTION:**

Candles in a square glass with tricoloured wax are an ideal solution for people who value functionality and modern design. Thanks to two wicks, the candle's glow is more intense.

### **PARAMETERS:**

Fragrance: **Blueberry cheesecake** Colour: **Violet** Burning time: ~32 h Weight: 170 a Diameter: ø8.0 cm 8.0 x 8.0 x 8.0 cm Dimensions: Height: 8.0 cm Packaging: 1 Collective packaging: 6 Number of packages on the layer: 21 Number of layers per pallet: 9 Amount of pieces on EUR palette: 1134 Amount of collective packagings on EUR palette: 189 Dimensions/Weight of packaging: 252x170x92 mm / 3,6 kg ±10% EAN: 5906927047683 EAN for collective packaging: 5906927047690 EAN per pallet: 5906927927084