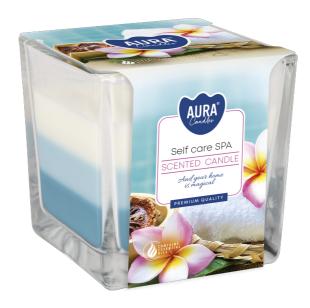

# THREE-COLOURED SCENTED CANDLES IN GLASS | SNK80-X

### **SNK80-363**

#### **DESCRIPTION:**

Candles in a square glass with tricoloured wax are an ideal solution for people who value functionality and modern design. Thanks to two wicks, the candle's glow is more intense.

### **PARAMETERS:**

Self care SPA Fragrance: Blue Colour: Burning time: ~32 h Weight: 170 a Diameter: ø8.0 cm 8.0 x 8.0 x 8.0 cm Dimensions: Height: 8.0 cm Packaging: 1 Collective packaging: 6 Number of packages on the layer: 21 Number of layers per pallet: 9 Amount of pieces on EUR palette: 1134 Amount of collective packagings on EUR palette: 189 Dimensions/Weight of packaging: 252x170x92 mm / 3,6 kg ±10% EAN: 5906927049267 EAN for collective packaging: 5906927049274 EAN per pallet: 5906927928562