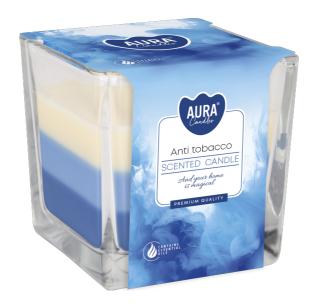

# THREE-COLOURED SCENTED CANDLES IN GLASS | SNK80-X

#### **DESCRIPTION:**

Candles in a square glass with tricoloured wax are an ideal solution for people who value functionality and modern design. Thanks to two wicks, the candle's glow is more intense.

### **PARAMETERS:**

Anti tobacco Fragrance: Colour: Blue Burning time: ~32 h Weight: 170 a Diameter: ø8.0 cm 8.0 x 8.0 x 8.0 cm Dimensions: Height: 8.0 cm Packaging: 1 Collective packaging: 6 Number of packages on the layer: 21 Number of layers per pallet: 9 Amount of pieces on EUR palette: 1134 Amount of collective packagings on EUR palette: 189 Dimensions/Weight of packaging: 252x170x92 mm / 3,6 kg ±10% EAN: 5906927027623 EAN for collective packaging: 5906927088624 EAN per pallet: 5906927927114