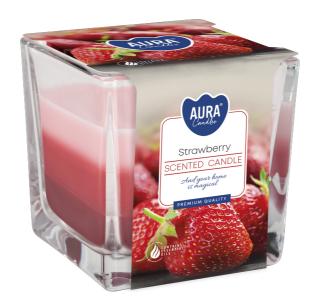

#### **DESCRIPTION:**

Candles in a square glass with tricoloured wax are an ideal solution for people who value functionality and modern design. Thanks to two wicks, the candle's glow is more intense.

### **PARAMETERS:**

**Strawberry** Fragrance: Colour: Red Burning time: ~32 h Weight: 170 a Diameter: ø8.0 cm 8.0 x 8.0 x 8.0 cm Dimensions: Height: 8.0 cm Packaging: 1 Collective packaging: 6 Number of packages on the layer: 21 Number of layers per pallet: 9 Amount of pieces on EUR palette: 1134 Amount of collective packagings on EUR palette: 189 Dimensions/Weight of packaging: 252x170x92 mm / 3,6 kg ±10% EAN: 5906927280738 EAN for collective packaging: 5906927580739 EAN per pallet: 5906927927121