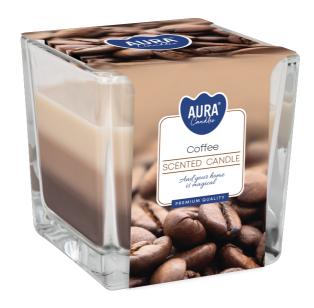

# THREE-COLOURED SCENTED CANDLES IN GLASS | SNK80-X

#### **DESCRIPTION:**

Candles in a square glass with tricoloured wax are an ideal solution for people who value functionality and modern design. Thanks to two wicks, the candle's glow is more intense.

### **PARAMETERS:**

Coffee Fragrance: Colour: **Brown** Burning time: ~32 h Weight: 170 a Diameter: ø8.0 cm 8.0 x 8.0 x 8.0 cm Dimensions: Height: 8.0 cm Packaging: 1 Collective packaging: 6 Number of packages on the layer: 21 Number of layers per pallet: 9 Amount of pieces on EUR palette: 1134 Amount of collective packagings on EUR palette: 189 Dimensions/Weight of packaging: 252x170x92 mm / 3,6 kg ±10% EAN: 5906927027753 EAN for collective packaging: 5906927027760 EAN per pallet: 5906927927176