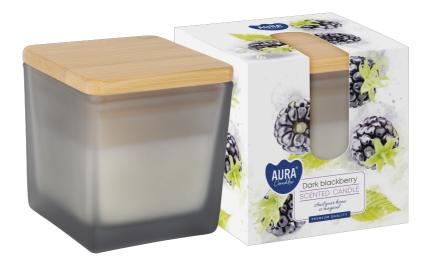

#### **DESCRIPTION:**

Dark blackberry scented candle in matt glass with a wooden lid. The fruity aroma of blackcurrant wrapped in sandalwood enclosed in an elegant packaging will give the interior a unique character.

#### **PARAMETERS:**

Fragrance: **Dark blackberry** Burning time: ~26 h Weight: 160 g Dimensions: 8.2 x 8.2 x 8.6 cm 8.6 cm Height: Packaging: Collective packaging: 6 Number of packages on the layer: 19 Number of layers per pallet: 9 Amount of pieces on EUR palette: 1026 Amount of collective packagings on EUR palette: 171 Dimensions/Weight of packaging: 266x180x95 mm / 3,9 kg ±10% EAN: 5906927054384 EAN for collective packaging: 5906927054391 EAN per pallet: 5906927929750