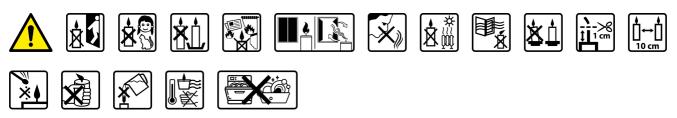

| 6                           |
| Number of packages on the layer:                | 19                          |
| Number of layers per pallet:                    | 9                           |
| Amount of pieces on EUR palette:                | 1026                        |
| Amount of collective packagings on EUR palette: | 171                         |
| Dimensions/Weight of packaging:                 | 266x180x95 mm / 3,9 kg ±10% |
| EAN:                                            | 5906927054407               |
| EAN for collective packaging:                   | 5906927054421               |
| EAN per pallet:                                 | 5906927929767               |
|                                                 |                             |

## PICTOGRAMS



# CERTIFICATES