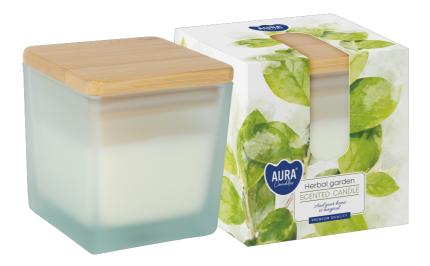

# SCENTED CANDLES IN MATT GLASS | SNK80MD-X

**SNK80MD-378** 

## **DESCRIPTION:**

Herbal Garden scented candle in matt glass with a wooden lid. Refreshing citrus notes combined with a herbal accent will give the interior a unique character.

#### **PARAMETERS:**

| Fragrance:                                      | Herbal garden               |
|-------------------------------------------------|-----------------------------|
| Burning time:                                   | ~26 h                       |
| Weight:                                         | 160 g                       |
| Dimensions:                                     | 8.2 x 8.2 x 8.6 cm          |
| Height:                                         | 8.6 cm                      |
| Packaging:                                      | 1                           |
| Collective packaging:                           | 6                           |
| Number of packages on the layer:                | 19                          |
| Number of layers per pallet:                    | 9                           |
| Amount of pieces on EUR palette:                | 1026                        |
| Amount of collective packagings on EUR palette: | 171                         |
| Dimensions/Weight of packaging:                 | 266x180x95 mm / 3,9 kg ±10% |
| EAN:                                            | 5906927054407               |
| EAN for collective packaging:                   | 5906927054421               |
| EAN per pallet:                                 | 5906927929767               |
|                                                 |                             |