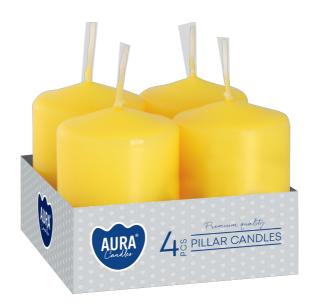

#### **DESCRIPTION:**

Set of 4 candles with a burning time of 7 hours. They come in several color variants, so they will fit into any interior.

### **PARAMETERS:**

Colour: Yellow Burning time: ~7 h Weight: 55 g Diameter: ø3.8 cm Height: 6.0 cm 4 Packaging: Collective packaging: 12 Number of packages on the layer: 9 Number of layers per pallet: **17** Amount of pieces on EUR palette: 1836 a'4 Amount of collective packagings on EUR palette: **153** Dimensions/Weight of packaging:  $350x260x75 \text{ mm} / 3,1 \text{ kg} \pm 10\%$ 5906927346106 EAN: EAN for collective packaging: 5906927346984 EAN per pallet: 5906927925820