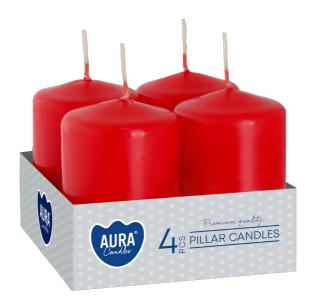

#### **DESCRIPTION:**

Set of 4 candles with a burning time of 7 hours. They come in several color variants, so they will fit into any interior.

## **PARAMETERS:**

Colour: Red Burning time: ~7 h Weight: 55 g Diameter: ø3.8 cm Height: 6.0 cm 4 Packaging: Collective packaging: 12 Number of packages on the layer: 9 Number of layers per pallet: **17** Amount of pieces on EUR palette: 1836 a'4 Amount of collective packagings on EUR palette: **153** Dimensions/Weight of packaging:  $350x260x75 \text{ mm} / 3,1 \text{ kg} \pm 10\%$ 5906927346304 EAN: EAN for collective packaging: 5906927346915 EAN per pallet: 5906927925745