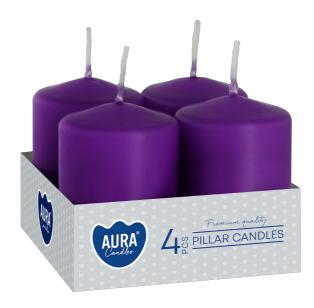

#### **DESCRIPTION:**

Set of 4 candles with a burning time of 7 hours. They come in several color variants, so they will fit into any interior.

### **PARAMETERS:**

Colour: Violet Burning time: ~7 h Weight: 55 g Diameter: ø3.8 cm Height: 6.0 cm 4 Packaging: Collective packaging: 12 Number of packages on the layer: 9 Number of layers per pallet: **17** Amount of pieces on EUR palette: 1836 a'4 Amount of collective packagings on EUR palette: **153** Dimensions/Weight of packaging:  $350x260x75 \text{ mm} / 3,1 \text{ kg} \pm 10\%$ 5906927346403 EAN: EAN for collective packaging: 5906927346878 EAN per pallet: 5906927925769