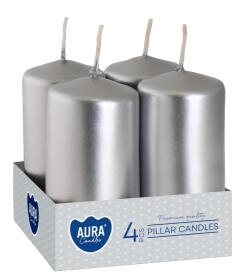

### **DESCRIPTION:**

Set of 4 candles with a burning time of 9 hours. They come in several color variants, so they will fit into any interior.

#### **PARAMETERS:**

| Colour:                                         | Silver metallic             |
|-------------------------------------------------|-----------------------------|
|                                                 |                             |
| Burning time:                                   | ~9 h                        |
| Weight:                                         | 80 g                        |
| Diameter:                                       | ø3.8 cm                     |
| Height:                                         | 8.0 cm                      |
| Packaging:                                      | 4                           |
| Collective packaging:                           | 12                          |
| Number of packages on the layer:                | 9                           |
| Number of layers per pallet:                    | 13                          |
| Amount of pieces on EUR palette:                | 1404 a'4                    |
| Amount of collective packagings on EUR palette: | 117                         |
| Dimensions/Weight of packaging:                 | 350x260x95 mm / 4,1 kg ±10% |
| EAN:                                            | 5906927490014               |
| EAN for collective packaging:                   | 5906927490113               |
| EAN per pallet:                                 | 5906927925875               |