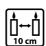

#### **PARAMETERS:**

Colour: Red Burning time: ~20 h Weight: 150 g Diameter: ø4.8 cm 10.0 cm Height: Packaging: 1 Collective packaging: 8 Number of packages on the layer: 42 Number of layers per pallet: 8 Amount of pieces on EUR palette: 2688 Amount of collective packagings on EUR palette: 336 Dimensions/Weight of packaging:  $200x105x118 \text{ mm} / 1,3 \text{ kg} \pm 10\%$ EAN: 5906927351308 5906927351919 EAN for collective packaging: 5906927925059 EAN per pallet: