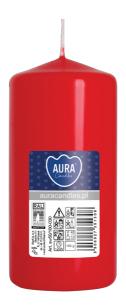

#### **DESCRIPTION:**

A pillar candle with a burning time of 20 hours. Elegant and timeless, perfect as a universal interior decorative element. Available in several color variants.

#### **PARAMETERS:**

Colour: Red Burning time: ~20 h Weight: 150 g Diameter: ø4.8 cm 10.0 cm Height: Packaging: 1 Collective packaging: 8 Number of packages on the layer: 42 Number of layers per pallet: 8 Amount of pieces on EUR palette: 2688 Amount of collective packagings on EUR palette: 336 Dimensions/Weight of packaging:  $200x105x118 \text{ mm} / 1,3 \text{ kg} \pm 10\%$ EAN: 5906927351308 5906927351919 EAN for collective packaging: 5906927925059 EAN per pallet: