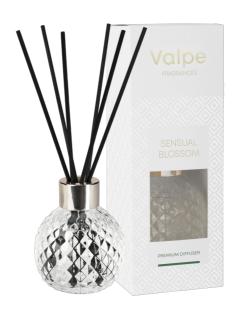

#### **DESCRIPTION:**

Valpe brand reed diffuser in elegant glass with a crystal structure. A product that fits into the concept of modern interiors and suits many styles. Glass filled with unique aromas to emphasize the originality of the product.

### **PARAMETERS:**

Fragrance: Sensual flowers Colour: **Transparent** Trwałość zapachu: up to 9 weeks Capacity: 100 ml 7.7 x 7.7 x 21.0 cm **Dimensions:** 21.0 cm Height: Packaging: 1 Collective packaging: 6 Number of packages on the layer: 21 7 Number of layers per pallet: Amount of pieces on EUR palette: 882 Amount of collective packagings on EUR palette: 147 Dimensions/Weight of packaging: 246x166x255 mm / 2,2 kg ±10% Mark: **Valpe** 5906927058689 EAN: 5906927058696 EAN for collective packaging: EAN per pallet: 5906927931326