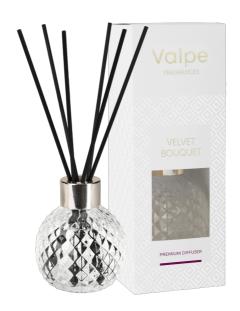

#### **DESCRIPTION:**

Valpe brand reed diffuser in elegant glass with a crystal structure. A product that fits into the concept of modern interiors and suits many styles. Glass filled with unique aromas to emphasize the originality of the product.

### **PARAMETERS:**

Fragrance: Velvet bouquet Colour: **Transparent** Trwałość zapachu: up to 9 weeks Capacity: 100 ml 7.7 x 7.7 x 21.0 cm **Dimensions:** 21.0 cm Height: Packaging: 1 Collective packaging: 6 Number of packages on the layer: 21 7 Number of layers per pallet: Amount of pieces on EUR palette: 882 Amount of collective packagings on EUR palette: 147 Dimensions/Weight of packaging: 246x166x255 mm / 2,2 kg ±10% Mark: **Valpe** 5906927058702 EAN: 5906927058726 EAN for collective packaging: EAN per pallet: 5906927931333