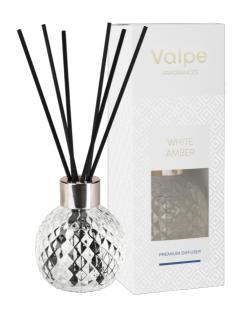

### **DESCRIPTION:**

Valpe brand reed diffuser in elegant glass with a crystal structure. A product that fits into the concept of modern interiors and suits many styles. Glass filled with unique aromas to emphasize the originality of the product.

#### **PARAMETERS:**

Fragrance: White amber Colour: **Transparent** Trwałość zapachu: up to 9 weeks Capacity: 100 ml 7.7 x 7.7 x 21.0 cm **Dimensions:** 21.0 cm Height: Packaging: 1 Collective packaging: 6 Number of packages on the layer: 21 7 Number of layers per pallet: Amount of pieces on EUR palette: 882 Amount of collective packagings on EUR palette: 147 Dimensions/Weight of packaging: 246x166x255 mm / 2,2 kg ±10% Mark: **Valpe** 5906927058733 EAN: 5906927058740 EAN for collective packaging: EAN per pallet: 5906927931340