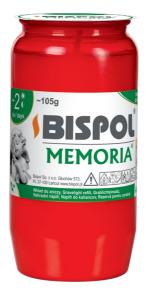

# **OILLIGHTS - MEMORIA**

### **DESCRIPTION:**

Composition oil lights are all-year use products. Available in white and red colours, several sizes and different burning times. They do not smoke, they burn evenly with a bright, clear flame.

#### **PARAMETERS:**

| Colour:                                         | Red                          |
|-------------------------------------------------|------------------------------|
| Burning time:                                   | ~2 days                      |
| Weight:                                         | 105 g                        |
| Diameter:                                       | ø4.8 cm                      |
| Height:                                         | 9.5 cm                       |
| Packaging:                                      | 1                            |
| Collective packaging:                           | 30                           |
| Number of packages on the layer:                | 12                           |
| Number of layers per pallet:                    | 15                           |
| Amount of pieces on EUR palette:                | 5400                         |
| Amount of collective packagings on EUR palette: | 180                          |
| Dimensions/Weight of packaging:                 | 300x265x100 mm / 3,5 kg ±10% |
| Mark:                                           | Memoria                      |
| EAN:                                            | 5906927007656                |
| EAN for collective packaging:                   | 5906927007663                |
| EAN per pallet:                                 | 5906927919010                |
|                                                 |                              |