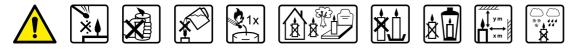

| 12                           |
| Number of layers per pallet:                    | 15                           |
| Amount of pieces on EUR palette:                | 5400                         |
| Amount of collective packagings on EUR palette: | 180                          |
| Dimensions/Weight of packaging:                 | 300x265x100 mm / 3,5 kg ±10% |
| Mark:                                           | Memoria                      |
| EAN:                                            | 5906927007656                |
| EAN for collective packaging:                   | 5906927007663                |
| EAN per pallet:                                 | 5906927919010                |
|                                                 |                              |

## PICTOGRAMS



## CERTIFICATES