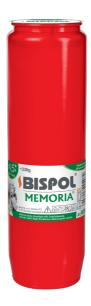

# **OILLIGHTS - MEMORIA**

#### **DESCRIPTION:**

Composition oil lights are all-year use products. Available in white and red colours, several sizes and different burning times. They do not smoke, they burn evenly with a bright, clear flame.

#### **PARAMETERS:**

Colour: Red ~4.5 days Burning time: Weight: 330 g Diameter: ø5.7 cm 19.0 cm Height: Packaging: 1 Collective packaging: 24 12 Number of packages on the layer: Number of layers per pallet: 7 Amount of pieces on EUR palette: 2016 Amount of collective packagings on EUR palette: 84 Dimensions/Weight of packaging: 300x265x195 mm / 8,4 kg ±10% Mark: Memoria 5906927004082 EAN: EAN for collective packaging: 5906927004099 EAN per pallet: 5906927903453