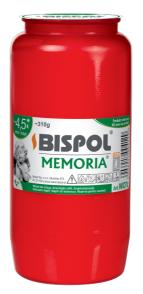

### **DESCRIPTION:**

Composition oil lights are all-year use products. Available in white and red colours, several sizes and different burning times. They do not smoke, they burn evenly with a bright, clear flame.

#### **PARAMETERS:**

| Colour:                                         | Red                          |
|-------------------------------------------------|------------------------------|
| Burning time:                                   | ~4.5 days                    |
| Weight:                                         | 310 g                        |
| Diameter:                                       | ø6.7 cm                      |
| Height:                                         | 14.0 cm                      |
| Packaging:                                      | 1                            |
| Collective packaging:                           | 16                           |
| Number of packages on the layer:                | 12                           |
| Number of layers per pallet:                    | 10                           |
| Amount of pieces on EUR palette:                | 1920                         |
| Amount of collective packagings on EUR palette: | 120                          |
| Dimensions/Weight of packaging:                 | 300x265x145 mm / 5,4 kg ±10% |
| Mark:                                           | Memoria                      |
| EAN:                                            | 5906927004129                |
| EAN for collective packaging:                   | 5906927004143                |
| EAN per pallet:                                 | 5906927919058                |
|                                                 |                              |